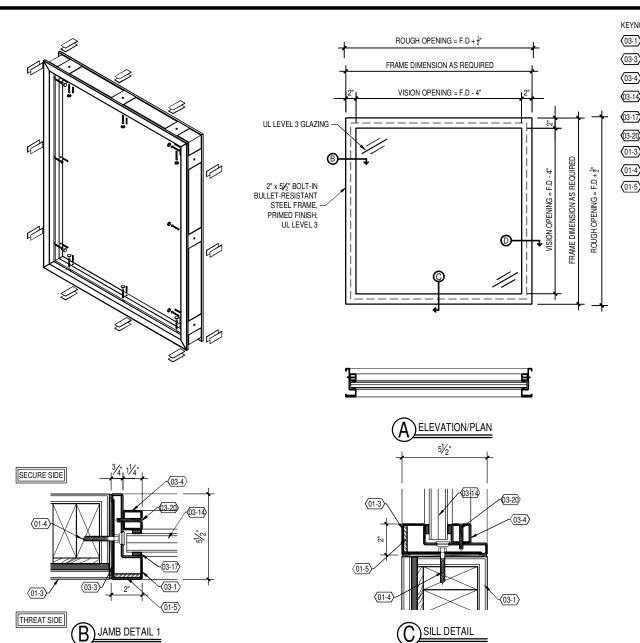

## KEYNOTES:

(03-1) 2" x 5-1/2" BOLT-IN FRAME: 12 GA. STEEL, PRIMED FINISH; UL LEVEL 3

(03-3) 4-3/4" x 4" ANCHOR PLATE: 12 GA. STEEL, PRIMED FINISH

(03-4) 1-1/4" x 1-1/4" REMOVABLE STOP: 12 GA. STEEL, PRIMED FINISH

(03-14) UL LEVEL 3 GLAZING

(03-17) GLAZING TAPE (SUPPLIED) AND SEALANT (BY OTHERS)

(03-20) MOUNTING SCREW

01-3 TYPICAL WALL CONSTRUCTION (BY OTHERS)

(01-4) ANCHOR, AS REQUIRED (BY OTHERS)

01-5 BULLET-RESISTANT ARMOR, UL LEVEL 3