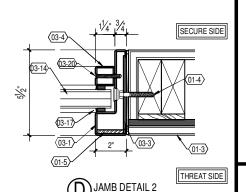

## KEYNOTES:

(03-1) 2" x 5-1/2" BOLT-IN FRAME: 12 GA. STEEL, PRIMED FINISH; UL LEVEL 3

(03-3) 4-3/4" x 4" ANCHOR PLATE: 12 GA. STEEL, PRIMED FINISH

(03-4) 1-1/4" x 1-1/4" REMOVABLE STOP: 12 GA. STEEL, PRIMED FINISH

(03-14) UL LEVEL 3 GLAZING

(03-17) GLAZING TAPE (SUPPLIED) AND SEALANT (BY OTHERS)

(03-20) MOUNTING SCREW

01-3 TYPICAL WALL CONSTRUCTION (BY OTHERS)

(01-4) ANCHOR, AS REQUIRED (BY OTHERS)

01-5 BULLET-RESISTANT ARMOR, UL LEVEL 3